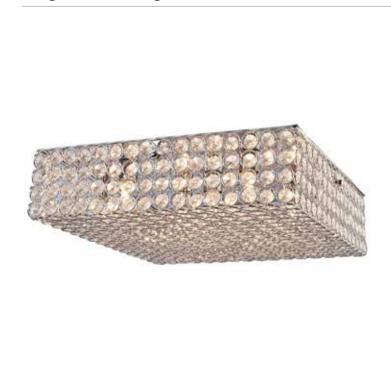

# **Gage Park 5 Light Chrome Flush Mount**

The Gage Park Collection of square flush mounts comes in two sizes. Adorned with sparkling jewels, and has a chrome plated frame. Large flush mount