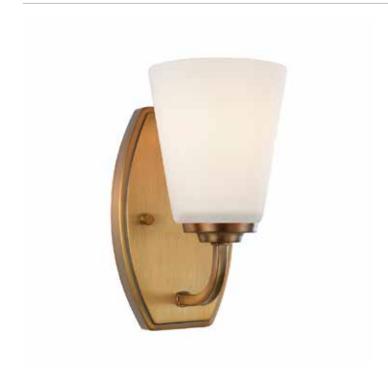

# **Hudson 1 Light Vintage Brass Wall Bracket**

The "Hudson Collection" features a high quality plated finish, with matte opal white cone shaped glassware. Clean lines through make this airy and pleasing to the eye. (Vintage brass plated finish shown)