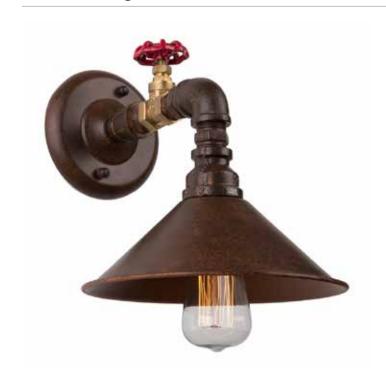

# Revival 1 Light Brown & Rust Wall Bracket

Putting a little fun into lighting, the "Revival" collection is a rustic plumbing design. This wall sconce features a non function "red" water tap for extra authenticity. Rust in finish with gold type accent.