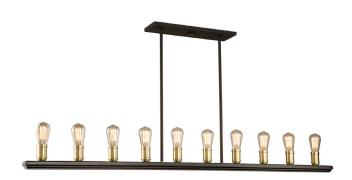

# Sandalwood AC11350SB Island Light

Clean lines with a multi tone design, the 10 lite linear chandelier from the "Sandalwood Collection" is elegant and precise. Satin Brass version (also available in Brushed Nickel). Hand made in North America with pride.

## **PRODUCT DIMENSIONS (inches)**

| Width          | 2.5  |
|----------------|------|
| Length         | 60   |
| Height         | 13.5 |
| Overall Height |      |
| Ext.           |      |
| Chain Inc.     |      |
| Rods Inc.      |      |
| Wire Length    |      |
| Canopy Size    |      |
| Sloped Ceiling | No   |

## **BULBS**

| Bulbs Included   | No          |
|------------------|-------------|
| Bulb Qty.        | 10          |
| Wattage          | 60          |
| Dimmable         | Yes         |
| Socket Base Type | Medium Base |
| Lumens (LED)     |             |
| CRI (LED)        |             |
| Kelvin (LED)     |             |