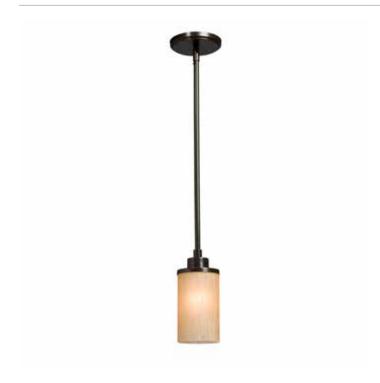

# Parkdale 1 Light Oil Rubbed Bronze Pendant

Parkdale rod pendant features its clean and simple design complimented with amber glassware in rubbed oiled bronze finish