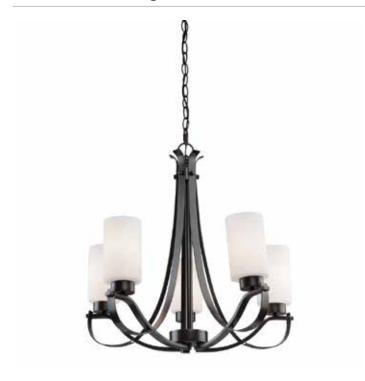

# Russell Hill 5 Light Polished Nickel Chandelier

The "Russell Hill" series has beautiful flowing arms with clean opal white cylinder shape glassware. Electoplated in a rich Polished Nickel Finish.