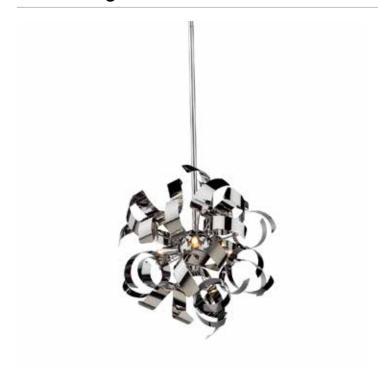

# **Belair 3 Light Chrome Pendant**

The "Belair" Collection is made of fine aluminum twirled leafs suspended to a chrome center frame on chrome stem. The Chrome center help achieve maximum light reflection. Comes with extra rods for height adjustment and hangstraight for sloped ceilings. Shown in Chrome (also available in Black, Brushed Nickel, and Copper finishes). (Other sizes available)