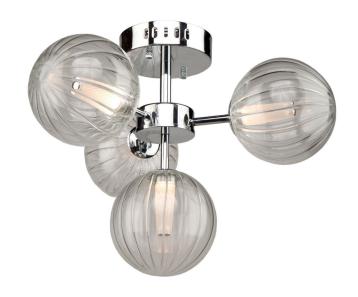

# Nightstar AC7484CH Flush Mount

The "Nightstar" collection is illuminated by bright energy efficient LED type lighting. The chrome plated frame suspends clear pleated sphere type glassware and cover the LED is a cone shaped illuminator.