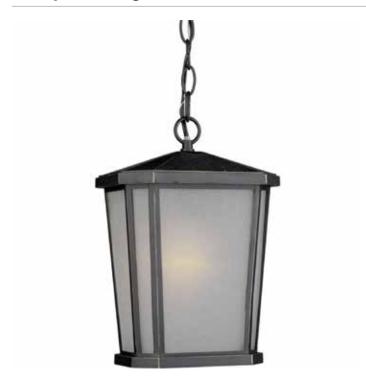

# Hampton 1 Light AC8775OB Oil Rubbed Bronze Outdoor Light

The Hampton exterior lighting collection features a beautiful glass. The glass is etched on the outside and painted white on the inside to give a matte look with the ability to illuminate as outdoor lighting should. Featuring a rich oil rubbed bronze finish on an aluminum frame. (Available in black as well) - Chain Pendant