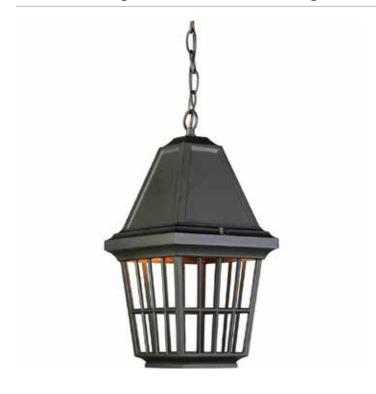

# **Castille 1 Light Black Outdoor Light**

The Castille Outdoor Collection features a classic cage design. Suitable for dark sky location. Comes in both Black or Rust finishes (Black Shown) Chain Pendant