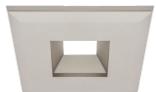

\*Minimum loads may apply

AMERICAN LIGHTING

White Multiplier **E6-RE-30-WH** 120V AC / 3000K / 975Lm / 12.8W

CLIQ 56 Trim

White Baffle **Q56-B-WH** 

White Smooth Q56-WH

Nickel Baffle **Q56-B-NK** 

Nickel Smooth Q56-NK