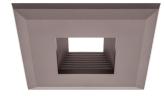

| 92+                                                |
| Wattage       | 12.8W                                              |
| Lumens        | 975Lm                                              |
| Beam Angle    | 85°                                                |
| Dimmable      | 10-100%*                                           |
| Mounting      | Recessed mount (5-1/2" Cut-out Dia.)               |
| Rating        | cETLus Listed; Type IC; Suitable for wet locations |
| Rated Life    | 35,000 hrs                                         |

\*Minimum loads may apply



AMERICAN LIGHTING



White Multiplier **E6-RE-30-WH** 120V AC / 3000K / 975Lm / 12.8W

CLIQ 56 Trim



White Baffle **Q56-B-WH** 



White Smooth Q56-WH



Nickel Baffle **Q56-B-NK** 



Nickel Smooth Q56-NK



Dark Bronze Baffle Q56-B-DB



Dark Bronze Smooth Q56-DB

#### EPIQ DIRECT 6 Accessories



6" Rough-in Plate **RP-E6/EM6**  139