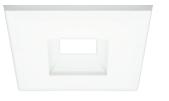

# EPIQ DIRECT 6 DOWNLIGHTING

- Excellent color rendering (92+ CRI)
- 3000K Warm White LED light

Features

- Lumen output up to 975 Lumens
- Compatible with CLIQ 56 square trims
- $\bullet$  Dimmable with most TRIAC, CL, or ELV dimmers
- Remote driver with hardwire junction box
- Spring loaded mounting clips
- Type IC and cETLus Listed for wet locations
- 35,000 hours rated life
- ENERGY STAR pending

# EPIQ DIRECT 6 Downlight

This remodel and new construction downlight option installs without a recessed housing. The driver is housed remotely in a 120V wiring box, instead of on the back of the downlight, so the clearance height needed is only 2-1/4". EPIQ Directs ship with remote driver/junction box, interconnecting cables and cut-out template. Rough-in plate is available (sold separately) for new construction use.

### Technical Information

| Series        | E6-RE-30-WH                                        |
|---------------|----------------------------------------------------|
| Input Voltage | 120V AC, 60Hz                                      |
| ССТ           | 3000K                                              |
| CRI           | 92+                                                |
| Wattage       | 12.8W                                              |
| Lumens        | 975Lm                                              |
| Beam Angle    | 85°                                                |
| Dimmable      | 10-100%*                                           |
| Mounting      | Recessed mount (5-1/2" Cut-out Dia.)               |
| Rating        | cETLus Listed; Type IC; Suitable for wet locations |
| Rated Life    | 35,000 hrs                                         |