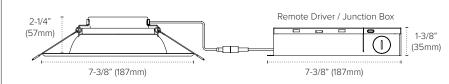

# EPIQ DIRECT 6 Downlight

This remodel and new construction downlight option installs without a recessed housing. The driver is housed remotely in a 120V wiring box, instead of on the back of the downlight, so the clearance height needed is only 2-1/4". EPIQ Directs ship with remote driver/junction box, interconnecting cables and cut-out template. Rough-in plate is available (sold separately) for new construction use.

### Technical Information

| Series        | E6-RE-30-WH                                        |
|---------------|----------------------------------------------------|
| Input Voltage | 120V AC, 60Hz                                      |
| ССТ           | 3000K                                              |
| CRI           | 92+                                                |
| Wattage       | 12.8W                                              |
| Lumens        | 975Lm                                              |
| Beam Angle    | 85°                                                |
| Dimmable      | 10-100%*                                           |
| Mounting      | Recessed mount (5-1/2" Cut-out Dia.)               |
| Rating        | cETLus Listed; Type IC; Suitable for wet locations |
| Rated Life    | 35,000 hrs                                         |