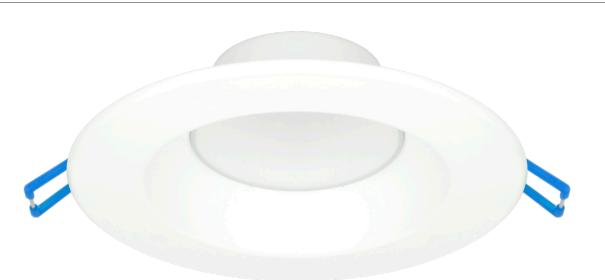

# EPIQ DIRECT 6 DOWNLIGHTING

- Excellent color rendering (92+ CRI)
- 3000K Warm White LED light

Features

- Lumen output up to 975 Lumens
- Compatible with CLIQ 56 square trims
- $\bullet$  Dimmable with most TRIAC, CL, or ELV dimmers
- Remote driver with hardwire junction box
- Spring loaded mounting clips
- Type IC and cETLus Listed for wet locations
- 35,000 hours rated life
- ENERGY STAR pending

#### Available Finishes

White