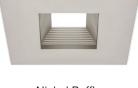

\*Minimum loads may apply

AMERICAN LIGHTING

White Multiplier **E6-RE-30-WH** 120V AC / 3000K / 975Lm / 12.8W

CLIQ 56 Trim

White Baffle **Q56-B-WH** 

White Smooth Q56-WH

Nickel Baffle **Q56-B-NK** 

Nickel Smooth Q56-NK