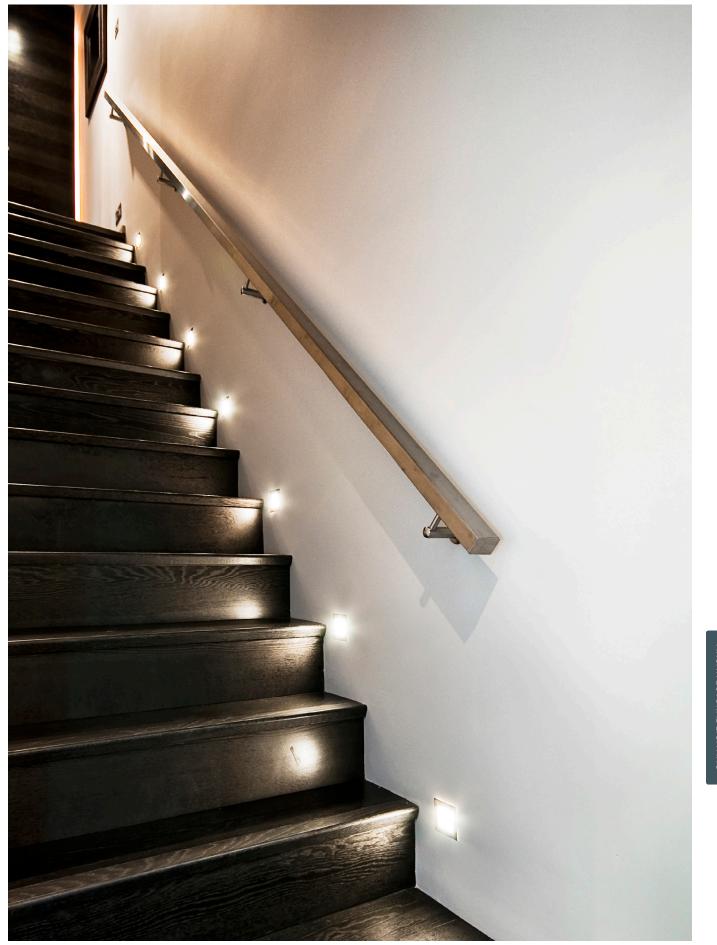

# Inner Square

With a built-in wiring compartment, there is no need for a rough-in box. Easy to install with 120V supply wiring, this sleek recessed step light provides a no-glare, modern look. Recess mount to drywall via 2-3/8"W x 2-5/8"H cut-out. Install multiples to single branch circuit by pulling 'loops' of 120V supply wire to step light locations.