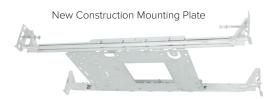

## Ordering Information

| SQ-1-WH  | Matte White Inner Square                                    |
|----------|-------------------------------------------------------------|
| SQ-1-SS  | Stainless Steel Inner Square                                |
| SQ-1-DB  | Dark Bronze Inner Square                                    |
| SQ-1-PLT | Aluminum mounting plate with hanger bars (new construction) |