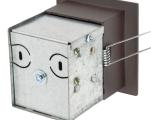

#### Features

- Galvanized steel junction box attached to die-cast aluminum faceplate with steel spring clips
- Removable junction box cover plate opens to spacious wiring compartment with built-in knockouts and strain relief side clamps
- 3000K color temperature
- cETLus Listed, damp locations
- 30,000 hours rated life

# Inner Square

With a built-in wiring compartment, there is no need for a rough-in box. Easy to install with 120V supply wiring, this sleek recessed step light provides a no-glare, modern look. Recess mount to drywall via 2-3/8"W x 2-5/8"H cut-out. Install multiples to single branch circuit by pulling 'loops' of 120V supply wire to step light locations.