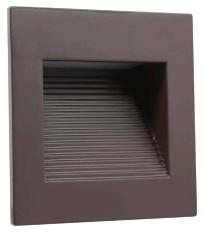

# Inner Square

With a built-in wiring compartment, there is no need for a rough-in box. Easy to install with 120V supply wiring, this sleek recessed step light provides a no-glare, modern look. Recess mount to drywall via 2-3/8"W x 2-5/8"H cut-out. Install multiples to single branch circuit by pulling 'loops' of 120V supply wire to step light locations.

## **Technical Information**

| Series        | SQ-1                                       |
|---------------|--------------------------------------------|
| Input Voltage | 120V AC, 60Hz                              |
| ССТ           | 3000K                                      |
| CRI           | 85+                                        |
| Wattage       | 1W per module                              |
| Lumens        | 60Lm                                       |
| Beam Angle    | 110°                                       |
| Dimmable      | N/A                                        |
| Dimensions    | 3"W x 3-1/8"H x 3-1/4"D (Module)           |
| Mounting      | Recessed mount (2-3/8"W x 2-5/8"H cut-out) |
| Rating        | cETLus Listed (Type IC, damp location)     |
| Rated Life    | 30,000 hrs                                 |

## Ordering Information

| SQ-1-WH  | Matte White Inner Square                                    |
|----------|-------------------------------------------------------------|
| SQ-1-SS  | Stainless Steel Inner Square                                |
| SQ-1-DB  | Dark Bronze Inner Square                                    |
| SQ-1-PLT | Aluminum mounting plate with hanger bars (new construction) |