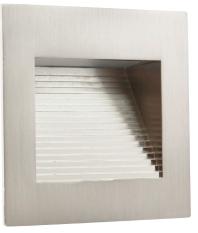

# Inner Square

With a built-in wiring compartment, there is no need for a rough-in box. Easy to install with 120V supply wiring, this sleek recessed step light provides a no-glare, modern look. Recess mount to drywall via 2-3/8"W x 2-5/8"H cut-out. Install multiples to single branch circuit by pulling 'loops' of 120V supply wire to step light locations.

## **Technical Information**

| Series        | SQ-1                                       |
|---------------|--------------------------------------------|
| Input Voltage | 120V AC, 60Hz                              |
| ССТ           | 3000K                                      |
| CRI           | 85+                                        |
| Wattage       | 1W per module                              |
| Lumens        | 60Lm                                       |
| Beam Angle    | 110°                                       |
| Dimmable      | N/A                                        |
| Dimensions    | 3"W x 3-1/8"H x 3-1/4"D (Module)           |
| Mounting      | Recessed mount (2-3/8"W x 2-5/8"H cut-out) |
| Rating        | cETLus Listed (Type IC, damp location)     |
| Rated Life    | 30,000 hrs                                 |

## Ordering Information

| SQ-1-WH  | Matte White Inner Square                                    |
|----------|-------------------------------------------------------------|
| SQ-1-SS  | Stainless Steel Inner Square                                |
| SQ-1-DB  | Dark Bronze Inner Square                                    |
| SQ-1-PLT | Aluminum mounting plate with hanger bars (new construction) |