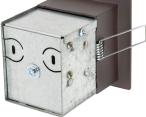

#### Features

- Galvanized steel junction box attached to die-cast aluminum faceplate with steel spring clips
- Removable junction box cover plate opens to spacious wiring compartment with built-in knockouts and strain relief side clamps
- 3000K color temperature
- cETLus Listed, damp locations
- 30,000 hours rated life

# Inner Square

With a built-in wiring compartment, there is no need for a rough-in box. Easy to install with 120V supply wiring, this sleek recessed step light provides a no-glare, modern look. Recess mount to drywall via 2-3/8"W x 2-5/8"H cut-out. Install multiples to single branch circuit by pulling 'loops' of 120V supply wire to step light locations.