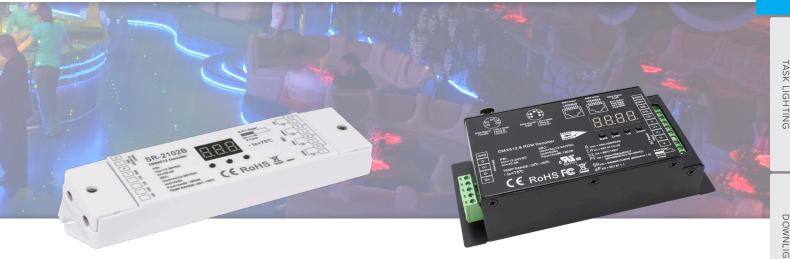

#### **REC-DMX-5A-4Z**

## Trulux DMX 4-Channel Receiver

(DMX Signal Receiver / Decoder)

- Compatible with Single Color, Tunable CCT, RGB/RGBW
- · 4-Channel output
- 4 x (60-180W) 5A per channel
- One DMX control can 'talk' to multiple receivers
- For multiple addressing, a separate receiver is required
- Requires 12-24V DC input
- Requires Trulux DMX controller or auxiliary DMX control

### **REC-DMX-RJ45-5CH**

### Trulux DMX 5-Channel Receiver

(DMX Signal Receiver / Decoder)

- Compatible with Single Color, Tunable CCT, RGB, RGBW and RGB+TW Tape Light
- Features RJ45, XLR5, or direct DMX wire inputs
- 5 x (96-192W) 8A per channel
- 0.1 9.9 gamma value output dimming curve range
- 8 bit or 16 bit PWM output resolution ratio
- For multiple addressing, a separate receiver is required
- Requires 12-24V DC input & Trulux or auxiliary DMX controller for operation