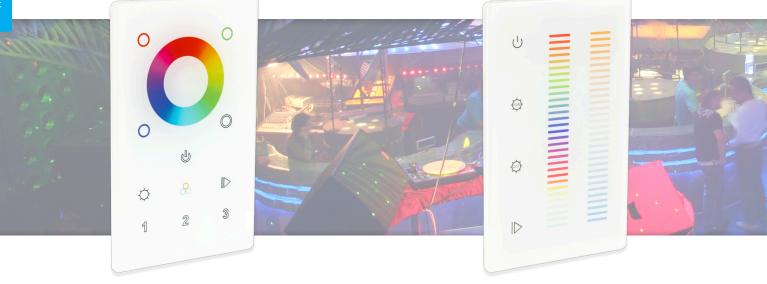

# TRULUX<sup>™</sup> DMX Controllers

Use DMX control for when a reliable signal is a must. These controllers can be placed wherever is most convenient while adjusting the color or presets without the worry of interference. Save your favorite settings or create dynamic multi color looks with Trulux RGB, RGB+WW and Tunable Tape.

### Trulux RGBW DMX Wall Control

(3 Zones / 10 Auto Presets / DMX Signal Out)

- 3 dedicated zone selection
- 4 color presets (Red, Green, Blue, White)
- Dynamic white with 3 blend modes
- Independently dim each channel
- 10 auto effect presets
- Full range dimming (1-100%)
- Ultra sensitive color adjustment wheel
- DMX direct wire signal controller
- Carry reliable signals up to 400 feet
- Pair multiple receivers to a single control
- Requires 12-24V DC input
- Requires Trulux DMX receiver for install

## Trulux RGB+TW DMX Wall Control

(Single Zone / DMX Signal Out)

- Designed for RGB+TW Trulux tape light
- Features RGB & Tunable CCT Color mixing
- 10 RGB built in auto presets setting
- Single programmable zone selection
- Independently dim each channel
- Full range dimming (1-100%)
- DMX direct wire signal controller
- Carry reliable signals up to 400 feet
- Requires 12-24V DC input
- Requires Trulux 5-channel DMX receiver for installation