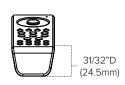

## TRULUX RF RGB+WW 3AAA Remote Control

| PROJECT:                    | TYPE: |
|-----------------------------|-------|
| LOCATION:                   | CAT:  |
| 6 0 0 0<br>6 0 0 5<br>6 0 0 |       |

#### Description

Trulux RF RGB/RGB+WW hand-held remote control for RGB/RGB+WW light control; 1-8 zone operation and 10 preset levels.

#### **Features**

- Ultra sensitive color adjustment wheel
- Full range dimming
- 8 dedicated zone selection
- 10 auto effect presets with adjustable speed
- Includes convenient wall caddy
- Pair multiple receivers to a single control
- RF signal (up to 65 feet)
- Battery powered (3 x AAA)
- Requires Trulux receiver for install