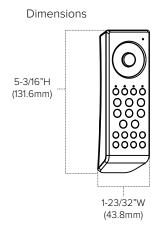

# Required Receivers

| Part Number | Description                         | Application  | Input     | Current | Output      | Listing | Dimensions                                                   |
|-------------|-------------------------------------|--------------|-----------|---------|-------------|---------|--------------------------------------------------------------|
| REC-5A-4Z   | Trulux RF Constant Voltage Receiver | Dry location | 12-36V DC | 4x5A    | 4x(60-180)W | RoHS    | 7-1/16" x 1-13/16" x 6-23/32"<br>(178.9mm x 45.5mm x 18.6mm) |