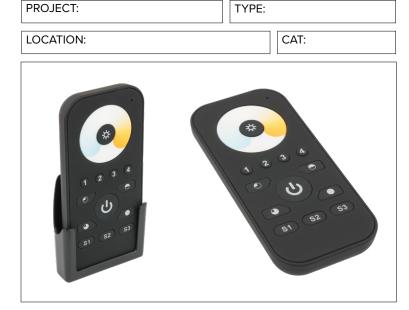

#### Features

- Press center for On/Off control
- Press shaded icons for intensity levels (25-50-75-100%; hold 🔅 for full range dimming (1-100%)
- Slide color adjustment wheel for 2700K-6000K light control
- Save up to three custom scenes/color temperatures and 4 zones •
- Radio frequency (RF) signal range up to 65 feet •
- Battery operated (3 AAA batteries not included)
- Control multiple receivers in multiple zones •
- Requires Trulux RF receiver for operation (sold separately) •

## Mounting

Hand-held remote includes wall-mount caddy

Dimensions

#### **TWRF-3AAA** includes: (1) Trulux Tunable Remote Control

(requires (3) AAA batteries & Trulux receiver)

Example Part # TWRF-3AAA

21/32"D (17mm)