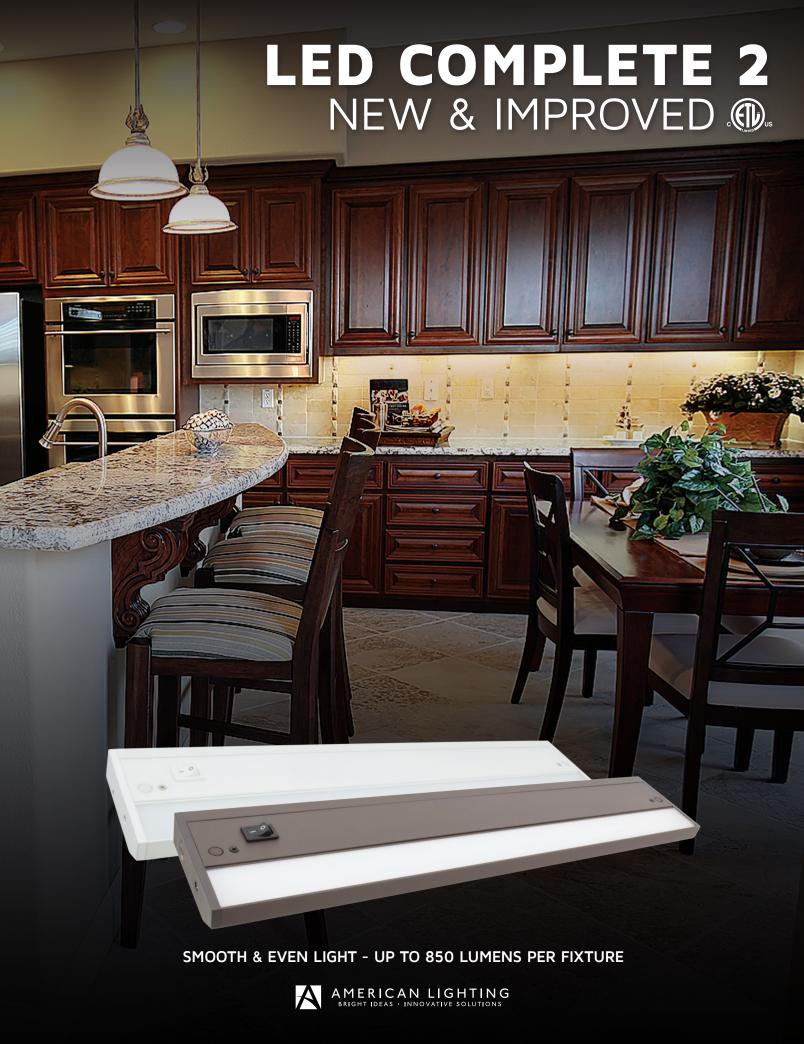

## LED COMPLETE 2

Dimmable energy efficient fixture in six lengths with a complete set of accessories for full coverage of your installation needs. Warm White (3000K) LED light with a high CRI (90+). New design eliminates hot spots for a uniform lens brightness.

## LED Complete 2 -

LED Complete 2 - Dark Bronze

ALC2-8-DB

8-3/4" / 3W / 200Lm

ALC2-12-DB

12-1/4" / 4W / 250Lm

ALC2-18-DB

18-1/4" / 6W / 375Lm

ALC2-24-DB

24-1/4" / 8W / 500Lm

ALC2-32-DB

32-3/4" / 10.4W / 650Lm

ALC2-40-DB

40-1/4" / 13.6W / 850Lm

LED Complete 2 - White

ALC2-8-WH

8-3/4" / 3W / 200Lm

ALC2-12-WH

12-1/4" / 4W / 250Lm

ALC2-18-WH

18-1/4" / 6W / 375Lm

ALC2-24-WH

24-1/4" / 8W / 500Lm

ALC2-32-WH

32-3/4" / 10.4W / 650Lm

ALC2-40-WH

40-1/4" / 13.6W / 850Lm