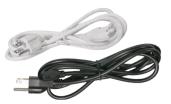

ALC-EX6-WH 6" (White) ALC-EX12-WH 12" (White) ALC-EX6-BK 6" (Black) ALC-EX12-BK 12" (Black)

Jumper (linking) cables for LED Complete 2 with male/female connectors

ALC-PC6-WH (White) ALC-PC6-BK (Black)

6ft 120V AC power cord 3-prong grounded plug Power cord input is at same side as switch