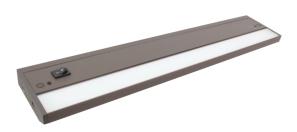

## LED COMPLETE 2

Dimmable energy efficient fixture in six lengths with a complete set of accessories for full coverage of your installation needs. Warm White (3000K) LED light with a high CRI (90+). New design eliminates hot spots for a uniform lens brightness.

## LED Complete 2 -

LED Complete 2 - Dark Bronze

ALC2-8-DB

8-3/4" / 3W / 200Lm

ALC2-12-DB

12-1/4" / 4W / 250Lm

ALC2-18-DB

18-1/4" / 6W / 375Lm