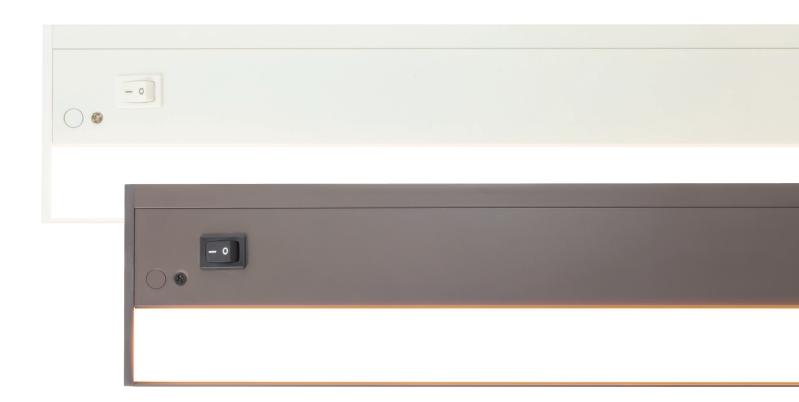

## LED Complete 2 Accessories

ALC-BOX-WH (White) ALC-BOX-DB (Dark Bronze)

Hardwire junction box 6-3/8"L x 3-5/8"W x 1"H Power out ports at each end Six 3/8" knockout locations On/Off rocker switch c/ETL/us Listed for indoor use