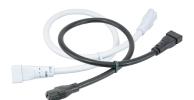

ALC-EX6-WH 6" (White) ALC-EX12-WH 12" (White) ALC-EX6-BK 6" (Black) ALC-EX12-BK 12" (Black)

Jumper (linking) cables for LED Complete 2 with male/female connectors

ALC-PC6-WH (White) ALC-PC6-BK (Black)

6ft 120V AC power cord 3-prong grounded plug Power cord input is at same side as switch