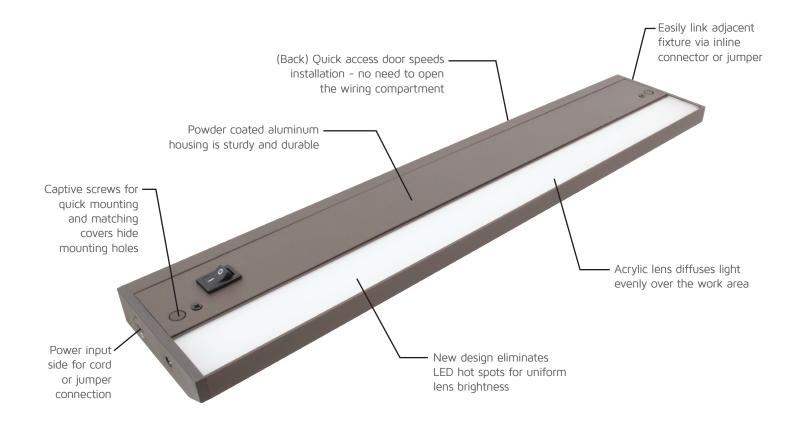

## LED COMPLETE 2

Dimmable energy efficient fixture in six lengths with a complete set of accessories for full coverage of your installation needs. Warm White (3000K) LED light with a high CRI (90+). New design eliminates hot spots for a uniform lens brightness.