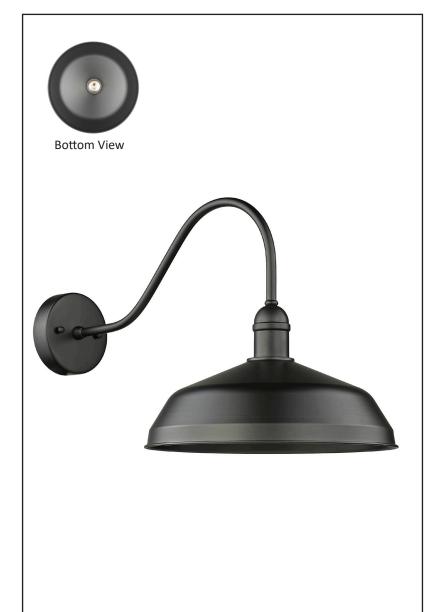

# **GIA**

1-Light Matte Black Gooseneck Barn Light

## **Description**

Utility and style come together in this GIA Vivio Lighting gooseneck barn light. The GIA is a classic gooseneck light for a traditional barn setting or front porch as exterior lighting. It is also perfect for indoors. The barn light offers both functionality and design with a classic gooseneck style arm.

## **Features**

| Item Number        | 7-70067                |
|--------------------|------------------------|
| Finish             | Matte Black            |
| Family             | Gia                    |
| Dimensions (HxWxD) | 20"H x 15.5"W x 15.5"D |
| Lamp Info          | 1 x E27 Base           |
| Item Weight        | 9.50 Lb                |
| Shipped Weight     | 10.50 Lb               |
| Location           | Indoor and Outdoor     |