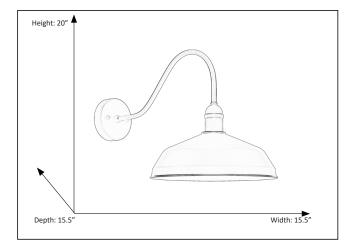

## **Features**

| Item Number        | 7-70067                |
|--------------------|------------------------|
| Finish             | Matte Black            |
| Family             | Gia                    |
| Dimensions (HxWxD) | 20"H x 15.5"W x 15.5"D |
| Lamp Info          | 1 x E27 Base           |
| Item Weight        | 9.50 Lb                |
| Shipped Weight     | 10.50 Lb               |
| Location           | Indoor and Outdoor     |