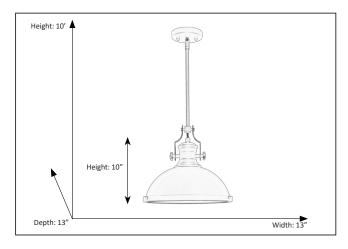

## **Features**

| Item Number          | 7-70073            |
|----------------------|--------------------|
| Finish               | Polished Nickel    |
| Lamp Info            | 1 x E27            |
| Shade Dimensions     | 10"H x 13"W x 13"D |
| Structure Dimensions | 10 Feet            |
| Item Weight          | 7.48 Lb            |
| Shipped Weight       | 8.48 Lb            |
| Location             | Indoor             |