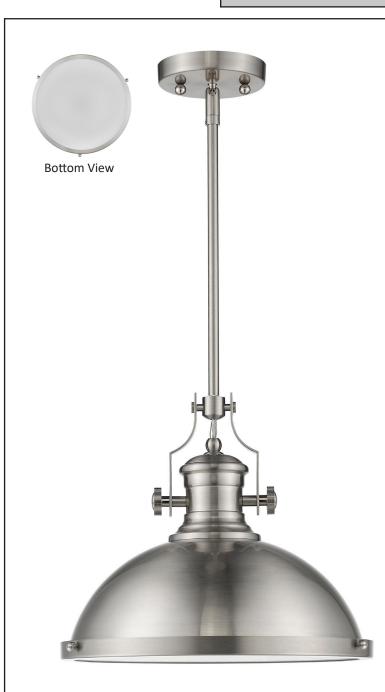

# Alix-PN

1-Light Large Metal Shade Pendant

## Description

The Vivio Lighting one light Alix indoor pendant in polished nickel finish provides abundant light to your home, while adding style and interest. This pendant is perfect for kitchen islands, bars and more. The Alix collection features detailing appropriate for contemporary or transitional decors. The pendant is also available in matte black finish.

## **Features**

| Item Number          | 7-70073            |
|----------------------|--------------------|
| Finish               | Polished Nickel    |
| Lamp Info            | 1 x E27            |
| Shade Dimensions     | 10"H x 13"W x 13"D |
| Structure Dimensions | 10 Feet            |
| Item Weight          | 7.48 Lb            |
| Shipped Weight       | 8.48 Lb            |
| Location             | Indoor             |