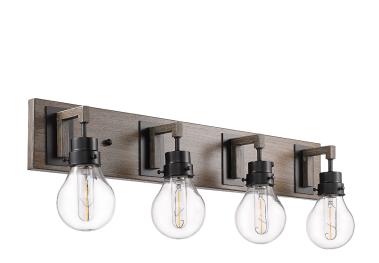

### **Description**

Vivio 4-light matte black vanity with clear glass and wood style accents.

#### **Features**

| Item Number        | 7-70118                   |
|--------------------|---------------------------|
| Finish             | Matte Black/ Wood Accents |
| Dimensions (HxWxD) | 10.25" x 30.75" x 6.5"    |
| Lamp Info          | 4 x 40W Tube              |
| Lamps Included     | Yes                       |
| Lamp Type          | Medium (Tube)             |