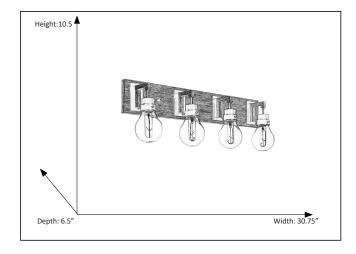

#### **Features**

| Item Number        | 7-70118                   |
|--------------------|---------------------------|
| Finish             | Matte Black/ Wood Accents |
| Dimensions (HxWxD) | 10.25" x 30.75" x 6.5"    |
| Lamp Info          | 4 x 40W Tube              |
| Lamps Included     | Yes                       |
| Lamp Type          | Medium (Tube)             |