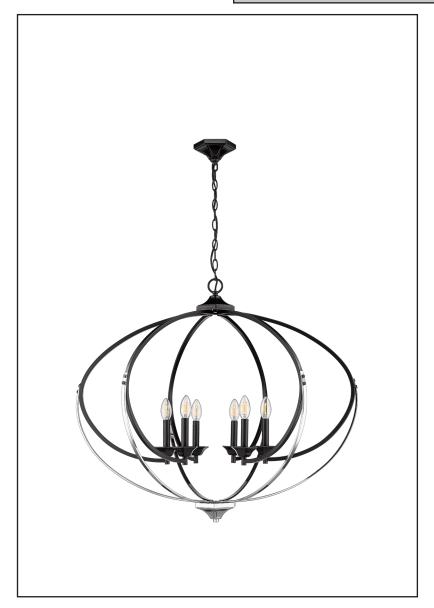

# Luna 6-Light Chandelier

## **Description**

The Luna chandelier features a chrome finish with matte black accents which gives a warm feel to your home. Whether it is transitional or contemporary, this light can easily match many home interiors.

### **Features**

| Item Number | 7-70127                     |
|-------------|-----------------------------|
| Finish      | Chrome/ Matte Black Accents |
| Dimensions  | 24"H x 26"W                 |
| Lamp Info   | 6 x E26 (M)                 |
| Bulb Base   | E26 (M)                     |
| ETL Listed  | Dry Location                |
| Location    | Indoor                      |