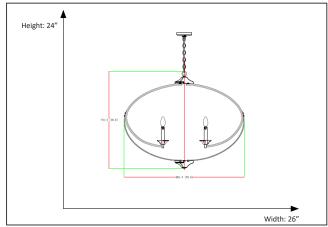

### **Features**

| Item Number | 7-70127                     |
|-------------|-----------------------------|
| Finish      | Chrome/ Matte Black Accents |
| Dimensions  | 24"H x 26"W                 |
| Lamp Info   | 6 x E26 (M)                 |
| Bulb Base   | E26 (M)                     |
| ETL Listed  | Dry Location                |
| Location    | Indoor                      |