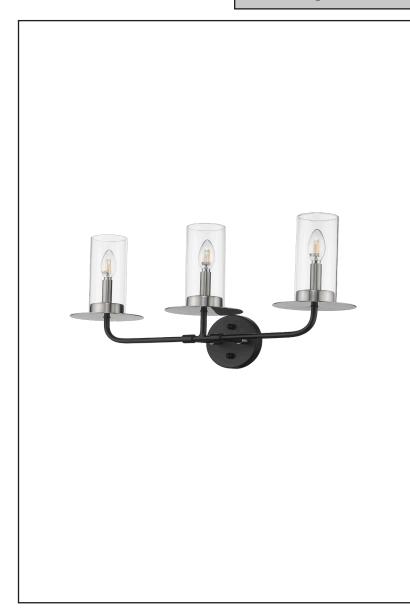

# 7-70160

3-Light Aura Two-Toned Vanity

## Description

The Aura vanity features a two-toned finished that will add the perfect splash to your bathroom. Regardless of the style of your home Aura will be a great addition.

## **Features**

| Item Number | 7-70160                    |
|-------------|----------------------------|
| Finish      | Matte Black/Brushed Nickel |
| Dimensions  | 13"H x 27"W                |
| Lamp Info   | 3 x 60W (C)                |
| Bulb Base   | E12 Candle                 |
| ETL Listed  | Damp Location              |
| Location    | Indoor                     |