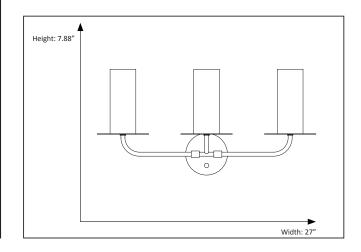

## **Features**

| Item Number | 7-70160                    |
|-------------|----------------------------|
| Finish      | Matte Black/Brushed Nickel |
| Dimensions  | 13"H x 27"W                |
| Lamp Info   | 3 x 60W (C)                |
| Bulb Base   | E12 Candle                 |
| ETL Listed  | Damp Location              |
| Location    | Indoor                     |