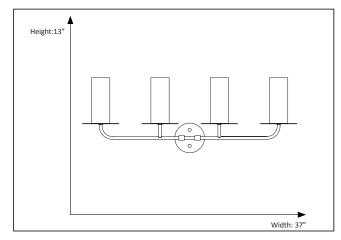

### **Features**

| Item Number | 7-70166                    |
|-------------|----------------------------|
| Finish      | Matte Black/Brushed Nickel |
| Dimensions  | 13"H x 37"W                |
| Lamp Info   | 4 x 60W (C)                |
| Bulb Base   | E12 Candle                 |
| ETL Listed  | Damp Location              |
| Location    | Indoor                     |