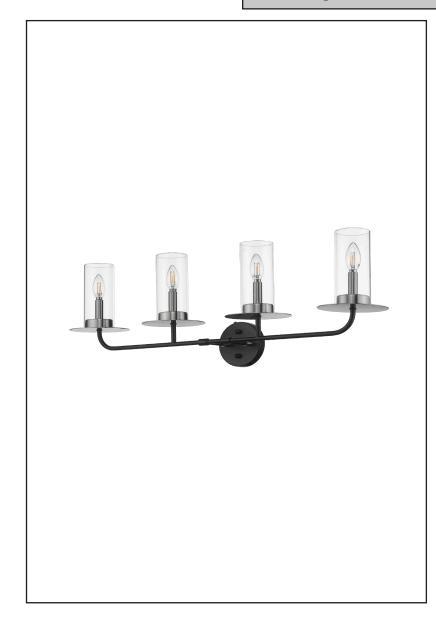

# 4-Light Aura Two-Toned Vanity

## **Description**

The Aura vanity features a two-toned finished that will add the perfect splash to your bathroom. Regardless of the style of your home Aura will be a great addition.

### **Features**

| Item Number | 7-70166                    |
|-------------|----------------------------|
| Finish      | Matte Black/Brushed Nickel |
| Dimensions  | 13"H x 37"W                |
| Lamp Info   | 4 x 60W (C)                |
| Bulb Base   | E12 Candle                 |
| ETL Listed  | Damp Location              |
| Location    | Indoor                     |