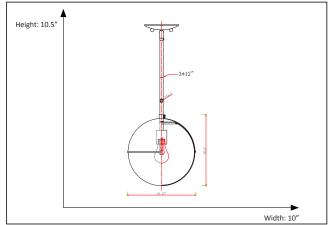

### **Features**

| Item Number | 7-70169       |
|-------------|---------------|
| Finish      | Matte Gold    |
| Dimensions  | 10.5"H x 10"W |
| Lamp Info   | 1 x 60W       |
| Bulb Base   | E26 (M)       |
| ETL Listed  | Dry Location  |
| Location    | Indoor        |