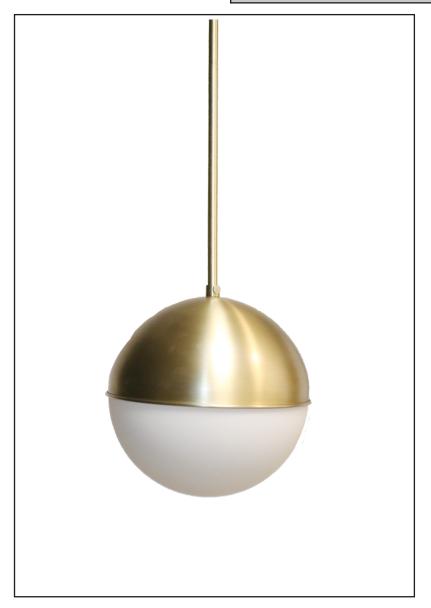

## **Description**

The Oro Pendant features a matte gold finish that will add the perfect splash to your room. Regardless of the style of your home Oro will be a great addition.

### **Features**

| Item Number | 7-70169       |
|-------------|---------------|
| Finish      | Matte Gold    |
| Dimensions  | 10.5"H x 10"W |
| Lamp Info   | 1 x 60W       |
| Bulb Base   | E26 (M)       |
| ETL Listed  | Dry Location  |
| Location    | Indoor        |