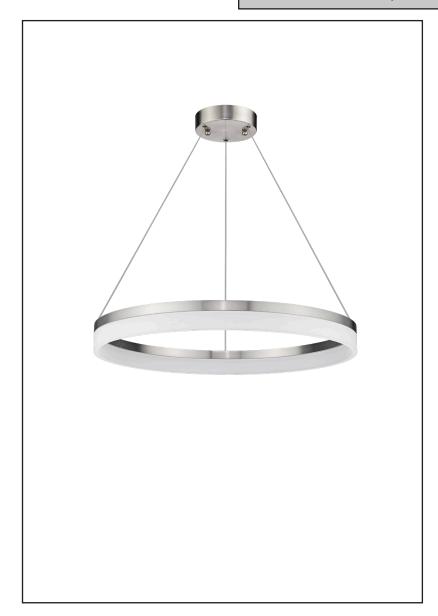

## **Description**

This Halo Pendant features two lit rings that will orbit your room. No matter the style you're going for it will be the perfect addition.

## **Features**

| Item Number | 7-70172          |
|-------------|------------------|
| Finish      | Brushed Nickel   |
| Dimensions  | 3.25"H x 23.50"W |
| Lamp Info   | LED              |
| Bulb Base   | Integrated LED   |
| ETL Listed  | Dry Location     |
| Location    | Indoor           |