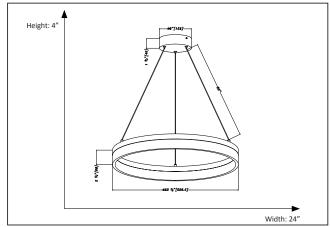

## **Features**

| Item Number | 7-70172          |
|-------------|------------------|
| Finish      | Brushed Nickel   |
| Dimensions  | 3.25"H x 23.50"W |
| Lamp Info   | LED              |
| Bulb Base   | Integrated LED   |
| ETL Listed  | Dry Location     |
| Location    | Indoor           |