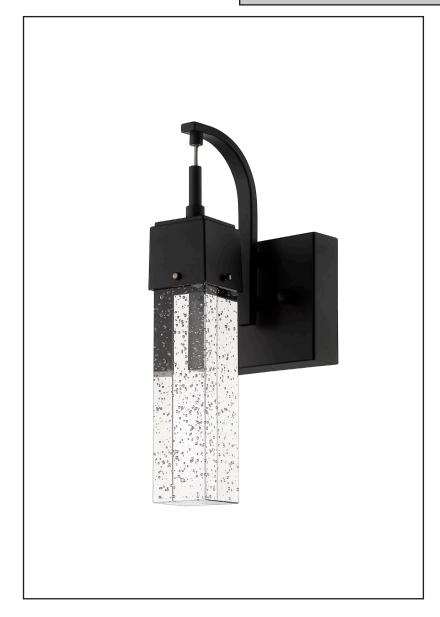

## LED Pixi Wall Sconce

# **Description**

The Pixi Wall Sconce features a beautiful crystal glass finish with a matte black base. This light will not only create a stunning shadow but light your room perfectly.

## **Features**

| Item Number | 7-70175        |
|-------------|----------------|
| Finish      | Matte Black    |
| Dimensions  | 12"H x 5"W     |
| Lamp Info   | LED            |
| Bulb Base   | Integrated LED |
| ETL Listed  | Dry Location   |
| Location    | Indoor         |