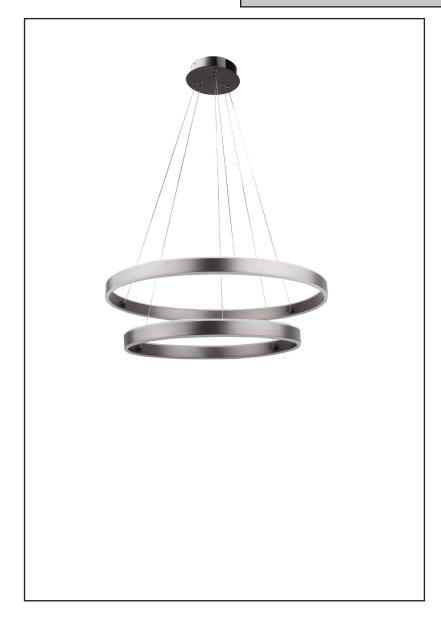

# AVA LED Double Ring Pendant

## **Description**

The AVA LED Double Ring Pendant features two lit rings that will orbit your room. No matter the style you're going for AVA will be the perfect addition.

### **Features**

| Item Number | 7-70184           |
|-------------|-------------------|
| Finish      | Coffee Brown      |
| Dimensions  | 47.25"H x 23.75"W |
| Lamp Info   | LED               |
| Bulb Base   | Integrated LED    |
| ETL Listed  | Dry Location      |
| Location    | Indoor            |