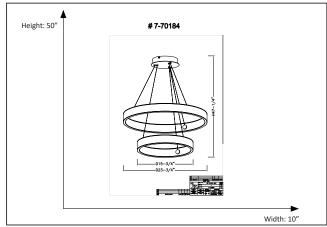

# 7-70184

### **Features**

| Item Number | 7-70184           |
|-------------|-------------------|
| Finish      | Coffee Brown      |
| Dimensions  | 47.25"H x 23.75"W |
| Lamp Info   | LED               |
| Bulb Base   | Integrated LED    |
| ETL Listed  | Dry Location      |
| Location    | Indoor            |