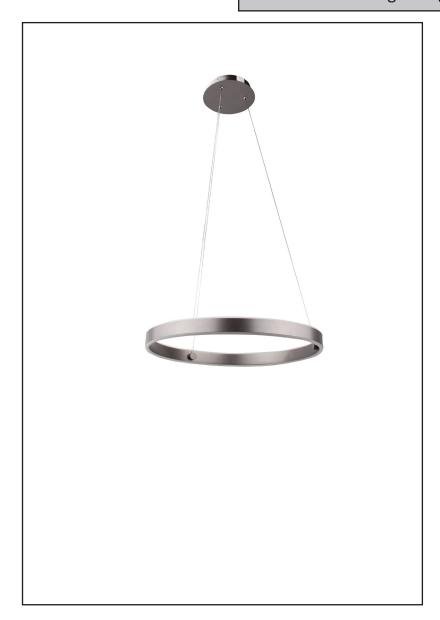

# AVA LED Single Ring Pendant

## **Description**

The AVA LED Single Ring Pendant features a lit ring that will orbit your room. No matter the style you're going for AVA will be the perfect addition.

### **Features**

| Item Number | 7-70187           |
|-------------|-------------------|
| Finish      | Coffee Brown      |
| Dimensions  | 47.25"H x 23.75"W |
| Lamp Info   | LED               |
| Bulb Base   | Integrated LED    |
| ETL Listed  | Dry Location      |
| Location    | Indoor            |