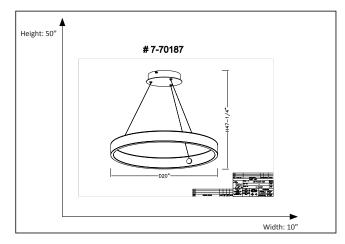

# 7-70187

### **Features**

| Item Number | 7-70187           |
|-------------|-------------------|
| Finish      | Coffee Brown      |
| Dimensions  | 47.25"H x 23.75"W |
| Lamp Info   | LED               |
| Bulb Base   | Integrated LED    |
| ETL Listed  | Dry Location      |
| Location    | Indoor            |