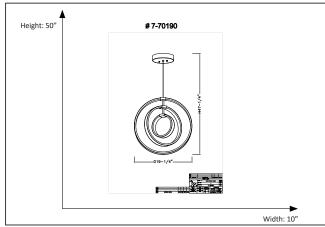

# 7-70190

### **Features**

| Item Number | 7-70190           |
|-------------|-------------------|
| Finish      | Chrome            |
| Dimensions  | 47.25"H x 19.25"W |
| Lamp Info   | LED               |
| Bulb Base   | Integrated LED    |
| ETL Listed  | Dry Location      |
| Location    | Indoor            |