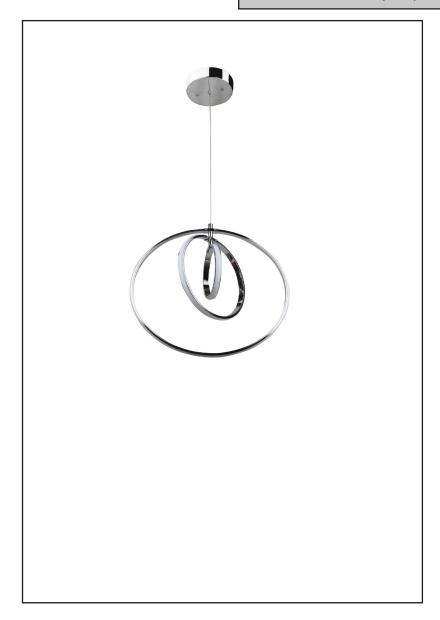

# **NOVA LED Gyrosphere Pendant**

## **Description**

The NOVA LED Gyrosphere Pendant features a lit ring that will orbit your room. No matter the style you're going for Nova will be the perfect addition.