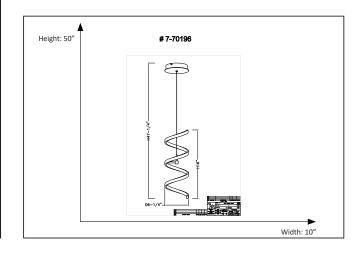

# 7-70196

**ZOE LED Spiral Pendant** 

## Features

| Item Number | 7-70196          |
|-------------|------------------|
| Finish      | Chrome           |
| Dimensions  | 47.25"H x 6.25"W |
| Lamp Info   | LED              |
| Bulb Base   | Integrated LED   |
| ETL Listed  | Dry Location     |
| Location    | Indoor           |