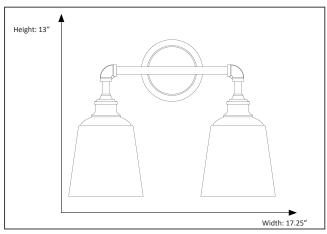

## **Features**

| Item Number | 7-70199                 |
|-------------|-------------------------|
| Finish      | Brushed Nickel          |
| Dimensions  | 13"H x 17.25"W x 8.38"D |
| Lamp Info   | 2 x 60W                 |
| Bulb Base   | E26 (M)                 |
| ETL Listed  | Damp Location           |
| Location    | Indoor                  |