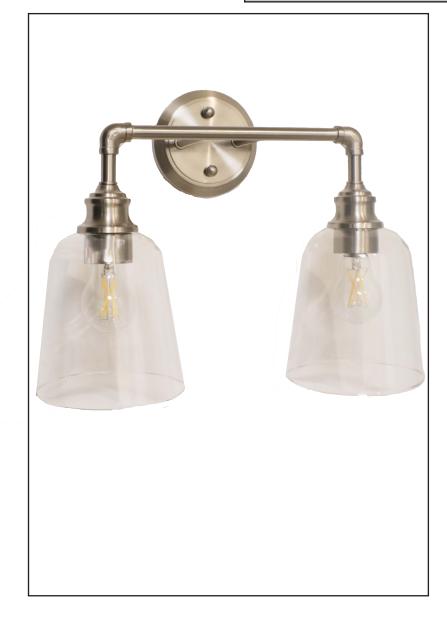

## Description

This Milla Vanity features a brushed nickel finish and clear glass shades which are ideal for any contemporary setting. This 2-light vanity can be mounted up or down and looks great right above the bathroom mirror or featured on the wall.

## **Features**

| Item Number | 7-70199                 |
|-------------|-------------------------|
| Finish      | Brushed Nickel          |
| Dimensions  | 13"H x 17.25"W x 8.38"D |
| Lamp Info   | 2 x 60W                 |
| Bulb Base   | E26 (M)                 |
| ETL Listed  | Damp Location           |
| Location    | Indoor                  |