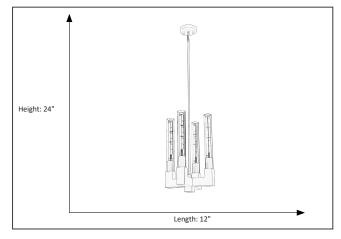

## Features

| Item Number     | 7-70235                              |
|-----------------|--------------------------------------|
| Finish          | Matte Black                          |
| Dimensions      | 24" Height x 12" Width               |
| Lamp Info       | 4x 8.5W (Max Watt: 60)               |
| Lamps Included  | Yes (4x T10 8.5W)                    |
| Bulb Base       | E26                                  |
| Warranty        | 1 year material/workmanship warranty |
| Lumens          | 800 Lm                               |
| Down Rod Length | 48"                                  |
| Shipped Weight  | 12.628 Lb                            |
| Location        | Indoor                               |