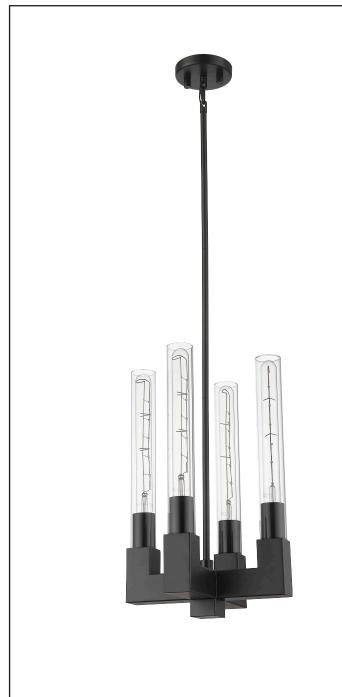

# 7-70235

Roma 4-Light Clear Glass Pendant (T10 8.5W LED Lamps Included)

## Description

The Roma 4-Light Clear Glass Pendant is the ideal contemporary pendant lighting solution for kitchen areas that also doesn't take up as much horizontal space with its practical design.

## Features

| Item Number     | 7-70235                              |
|-----------------|--------------------------------------|
| Finish          | Matte Black                          |
| Dimensions      | 24" Height x 12" Width               |
| Lamp Info       | 4x 8.5W (Max Watt: 60)               |
| Lamps Included  | Yes (4x T10 8.5W)                    |
| Bulb Base       | E26                                  |
| Warranty        | 1 year material/workmanship warranty |
| Lumens          | 800 Lm                               |
| Down Rod Length | 48"                                  |
| Shipped Weight  | 12.628 Lb                            |
| Location        | Indoor                               |