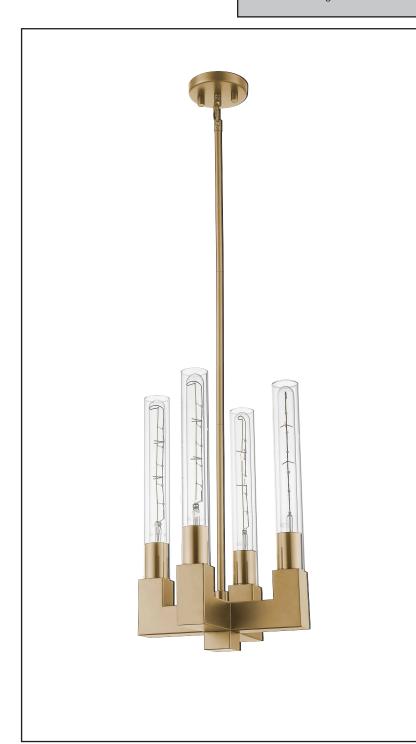

# 7-70241

Vivio Roma 4-Light Clear Glass Pendant (T10 8.5W LED Lamps Included)

## **Description**

The Roma 4-Light Clear Glass Pendant is the ideal contemporary pendant lighting solution for kitchen areas that also doesn't take up as much horizontal space with its practical design.

### **Features**

| Item Number     | 7-70241                              |
|-----------------|--------------------------------------|
| Finish          | Champagne Gold                       |
| Dimensions      | 24" Height x 12" Width               |
| Lamp Info       | 4x 8.5W (Max Watt: 60)               |
| Lamps Included  | Yes (4x T10 8.5W)                    |
| Bulb Base       | E26                                  |
| Warranty        | 1 year material/workmanship warranty |
| Lumens          | 800 Lm                               |
| Down Rod Length | 48"                                  |
| Shipped Weight  | 12.628 Lb                            |
| Location        | Indoor                               |