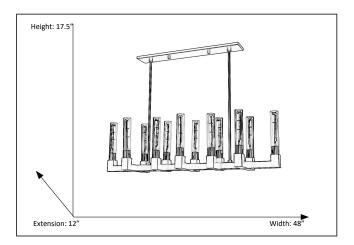

## Features

| Item Number | 7-70244                |
|-------------|------------------------|
| Finish      | Matte Black            |
| Dimensions  | 17.5"H x 48"W x 12"E   |
| Lamp Info   | Tubular Style T10(E26) |
| Max Wattage | 60 W                   |
| ETL Listed  | Dry Location           |
| Location    | Indoor                 |