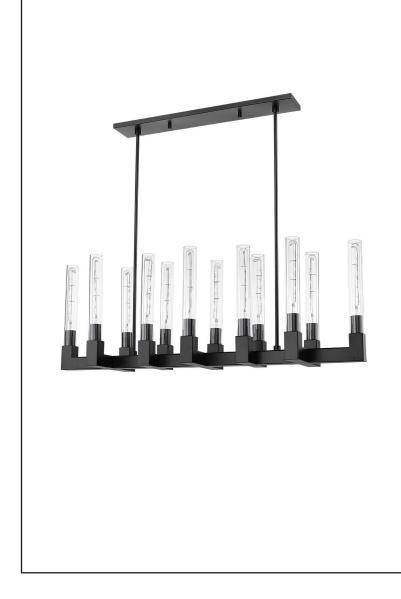

# Roma

12-Light Island Pendant

## Description

This pendant features a Matte Black finish which gives a warm feel to your home. Whether it is transitional or contemporary, this light can easily match many home interiors.

## Features

| Item Number | 7-70244                |
|-------------|------------------------|
| Finish      | Matte Black            |
| Dimensions  | 17.5"H x 48"W x 12"E   |
| Lamp Info   | Tubular Style T10(E26) |
| Max Wattage | 60 W                   |
| ETL Listed  | Dry Location           |
| Location    | Indoor                 |