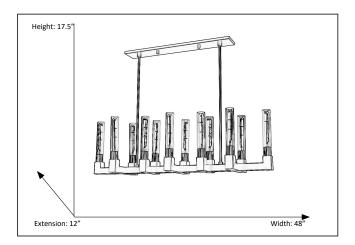

### Features

| Item Number | 7-70247                |
|-------------|------------------------|
| Finish      | Brushed Nickel         |
| Dimensions  | 17.5"H x 48"W x 12"E   |
| Lamp Info   | Tubular Style T10(E26) |
| Max Wattage | 60 W                   |
| ETL Listed  | Dry Location           |
| Location    | Indoor                 |