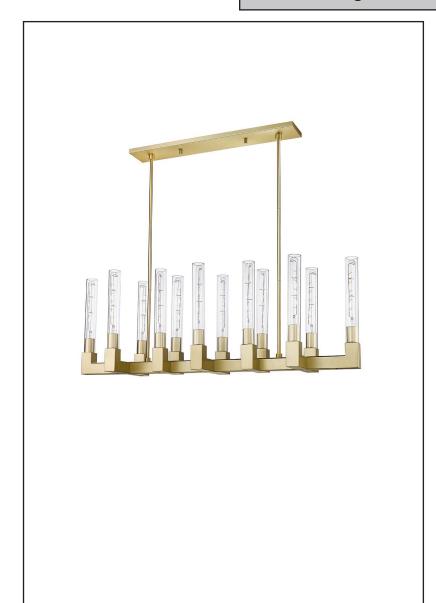

### **Description**

This pendant features a champagne gold finish which gives a warm feel to your home. Whether it is transitional or contemporary, this light can easily match many home interiors.

### **Features**

| Item Number | 7-70250                |
|-------------|------------------------|
| Finish      | Champagne Gold         |
| Dimensions  | 17.5"H x 48"W x 12"E   |
| Lamp Info   | Tubular Style T10(E26) |
| Max Wattage | 60 W                   |
| ETL Listed  | Dry Location           |
| Location    | Indoor                 |