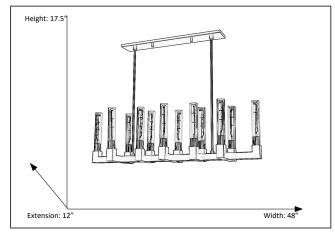

### **Features**

| Item Number | 7-70250                |
|-------------|------------------------|
| Finish      | Champagne Gold         |
| Dimensions  | 17.5"H x 48"W x 12"E   |
| Lamp Info   | Tubular Style T10(E26) |
| Max Wattage | 60 W                   |
| ETL Listed  | Dry Location           |
| Location    | Indoor                 |