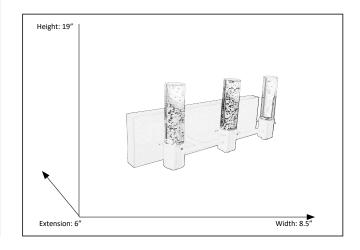

## **Features**

| Item Number | 7-70265            |
|-------------|--------------------|
| Finish      | Matte Black        |
| Dimensions  | 8.5"H x 19"W x 6"E |
| Lamp Info   | LED                |
| Max Wattage | 15 W               |
| ETL Listed  | Damp Location      |
| Location    | Indoor             |