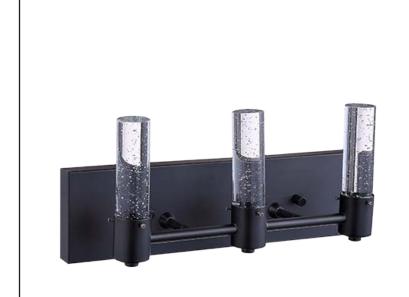

## **Description**

This Sofi LED Vanity Light features a matte black finish which is ideal for any contemporary setting. This Vanity Light is a perfect LED choice for your bath area.

## **Features**

| Item Number | 7-70265            |
|-------------|--------------------|
| Finish      | Matte Black        |
| Dimensions  | 8.5"H x 19"W x 6"E |
| Lamp Info   | LED                |
| Max Wattage | 15 W               |
| ETL Listed  | Damp Location      |
| Location    | Indoor             |