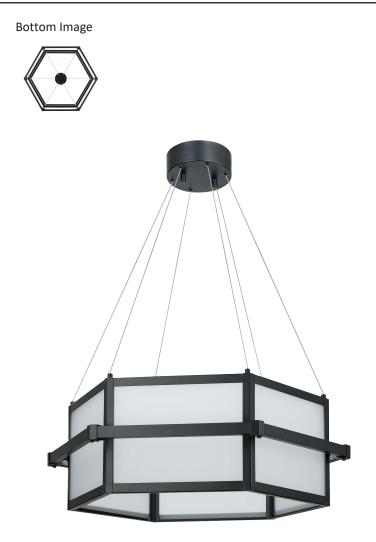

## Description

The Vivio Lighting LED Amalfi indoor chandelier in matte black finish provides abundant light to your home, while adding style and interest. This pendant is perfect for kitchen islands, bars and more. The Amalfi collection features detailing appropriate for contemporary or transitional decors.

## Features

| Item Number  | 7-70283             |
|--------------|---------------------|
| Finish       | Matte Black         |
| Bulb Base    | E26(Medium)         |
| Dimensions   | 27.63"H x 130.38"W  |
| Kelvin       | 4000K               |
| Glass Finish | Frosted Glass       |
| Max Wattage  | 45 Watt             |
| Listed       | Dry Location Listed |