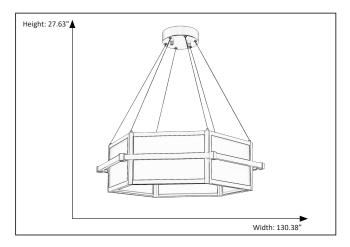

## Features

| Item Number  | 7-70283             |
|--------------|---------------------|
| Finish       | Matte Black         |
| Bulb Base    | E26(Medium)         |
| Dimensions   | 27.63"H x 130.38"W  |
| Kelvin       | 4000K               |
| Glass Finish | Frosted Glass       |
| Max Wattage  | 45 Watt             |
| Listed       | Dry Location Listed |