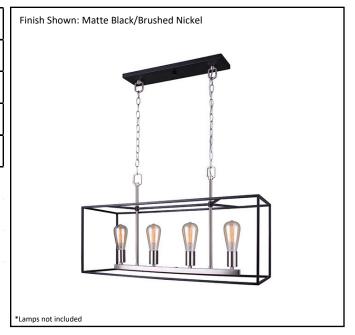

## **GO**HOMEnhancements.com

| ROS-CH4-MB/NK              |
|----------------------------|
| 4 Light Chandelier         |
| Matte Black/Brushed Nickel |
| 16"H x 12"W x 34"L         |
| 4x60W(M)                   |
|                            |