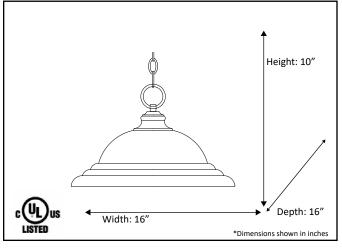

## Architectural & Engineering Specifications 2017 Hanging Fixture

| BN-4WH-RB        |
|------------------|
| White Glass Dome |
| Rubbed Bronze    |
| White            |
| 10" x 16" x 16"  |
| 1 X 60W (M)      |
|                  |