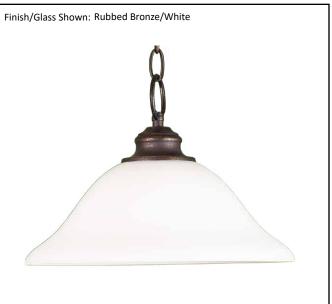

## Architectural & Engineering Specifications 2017 Hanging Fixture

| BN-4WH-RB        |
|------------------|
| White Glass Dome |
| Rubbed Bronze    |
| White            |
| 10" x 16" x 16"  |
| 1 X 60W (M)      |
|                  |