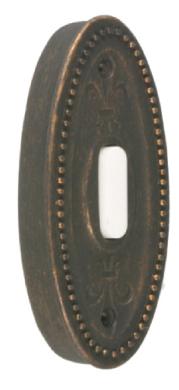

Model #: DB-701-RB Fixture

Series: Doorbells

**Description:** LED Lighted Doorbells

Product Finish: Oil Rubbed Bronze

Dimensions shown in inches