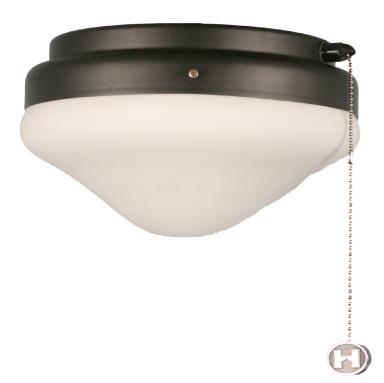

Model #: FL-121(D)-MB Fixture Series: Outdoor Fans

**Description:** Out Door Light Kit

Product Finish: Black

Glass Finish: White

Height: 5"

Width: 9"

Lamp Type: CFL Lamps

Lamp Max Wattage: 2 X 13W