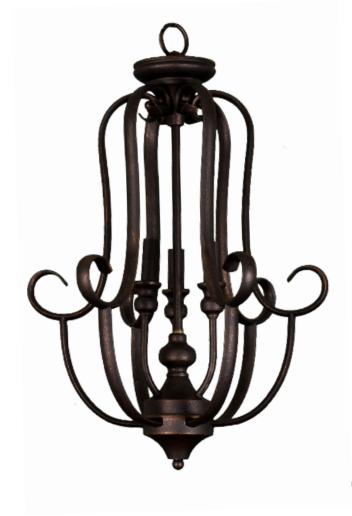

Model #: HF-30-RB

Fixture Series: Frisco

Description: Three Light

Birdcage

Product Finish: Oil Rubbed Bronze

Height: 24"

Width: 15"

Lamp Type: Medium Base

Lamp Max Wattage: 3 x 40W MAX

Chain/Wire Length: 10' Wire, 3' Chain

Dimensions shown in inches