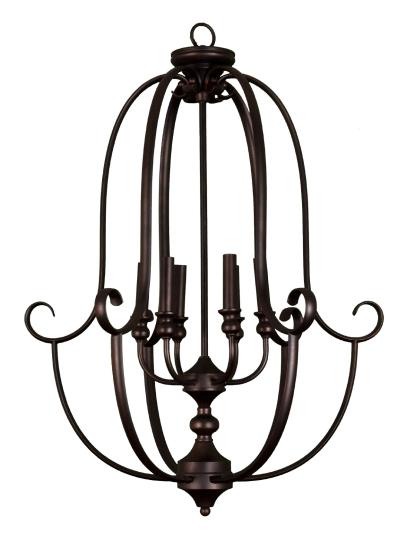

Model #: HF-60-RB

Fixture Series: Frisco

**Description:** Six Light Birdcage

Product Finish: Oil Rubbed Bronze

Height: 33"

Width: 24"

Lamp Type: Medium Base

Lamp Max Wattage: 6 x 40W MAX

Chain/Wire Length: 10' Wire, 3' Chain

Dimensions shown in inches