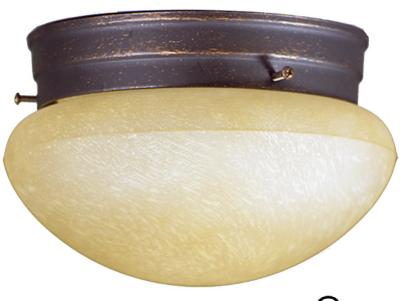

Model #: LF8-6-RB

Fixture Series: Flush Ceiling

Mounts

Description: Mushroom

Hallway/Closet

Product Finish: Oil Rubbed

Bronze

Glass Finish: Tea Stained

Height: 6"

Width: 9"

Lamp Type: Medium

Lamp Max Wattage: (2) 60W

Dimensions shown in inches