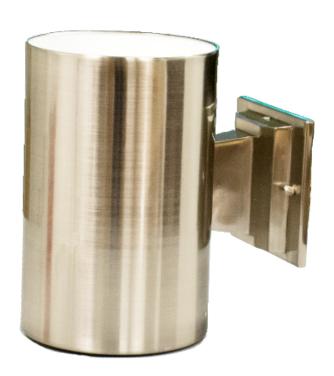

Model #: PL-895-NK(GU24

**Description:** Exterior Coach

Light

Product Finish: Brushed Nickel

Height: 9"

Width: 6"

Depth: 8 1/5"

Lamp Type: GU24

Lamp Max Wattage: 1x13W

Dimensions shown in inches