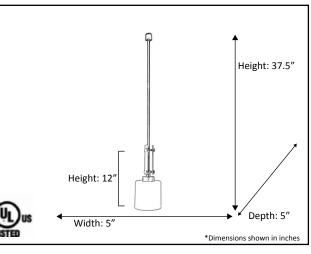

| Model #                                             | PRS-MP1(CLR)-MB |  |
|-----------------------------------------------------|-----------------|--|
| Fixture Series                                      | Paris           |  |
| Finish                                              | Matte Black     |  |
| Glass                                               | Clear           |  |
| Replacement Glass                                   | G-PRS-CLR       |  |
| Dimensions- HxW(xD)<br>(Dimensions shown in inches) | 37.5" x 5" x 5" |  |
| Lamp Info                                           | 1 x 60W (M)     |  |
| Chain/Wire Length                                   | 3' / 10 '       |  |