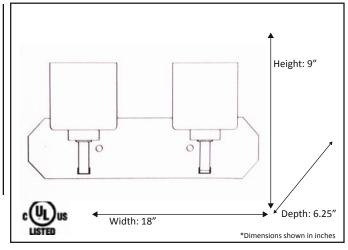

## Architectural & Engineering Specifications 2019 Vanity

| Model #                                             | PRS-VL2(CLR)-MB  |
|-----------------------------------------------------|------------------|
| Fixture Series                                      | Paris            |
| Description                                         | 2 Light Vanity   |
| Finish                                              | Matte Black      |
| Glass                                               | Clear            |
| Replacement Glass                                   | G-PRS-CLR        |
| Dimensions- HxW(xD)<br>(Dimensions shown in inches) | 9" x 18" x 6.25" |
| Lamp Info                                           | 2 x 60W (M)      |