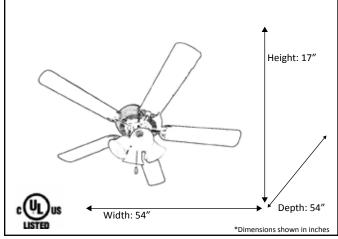

## HOMEnhancements.com

| Model #                             | R552 NK5P+4G412              |  |  |
|-------------------------------------|------------------------------|--|--|
| Fixture Series                      | Ceiling Fan                  |  |  |
| Finish                              | Nickel                       |  |  |
| Blade Finish                        | Oak/Walnut                   |  |  |
| Glass Finish                        | Alabaster                    |  |  |
| Size                                | 52"                          |  |  |
| Motor Specs                         | 153mmx12mm                   |  |  |
| Wire Length<br>(Shown in inches)    | 54"                          |  |  |
| Down Rod Included (Shown in inches) | 4"                           |  |  |
| Blade Pitch                         | 12 Degrees                   |  |  |
| Speeds                              | 3                            |  |  |
| Forward/Reverse                     | YES                          |  |  |
| CFM High                            | 4240                         |  |  |
| Dual Mount Canopy                   | YES                          |  |  |
| Light Kit Included                  | YES                          |  |  |
| Lamp Info                           | 4 x 40W (Lamps NOT INCLUDED) |  |  |
| Location Use                        | INDOOR ONLY                  |  |  |
| Warranty                            | Limited Lifetime             |  |  |