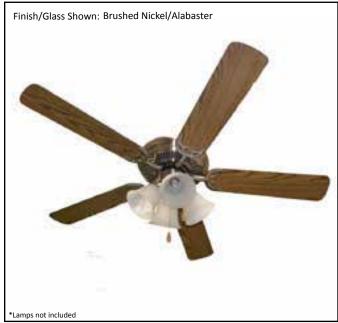

## HOMEnhancements.com

| Model #                             | R552 NK5P+4G412              |  |  |
|-------------------------------------|------------------------------|--|--|
| Fixture Series                      | Ceiling Fan                  |  |  |
| Finish                              | Nickel                       |  |  |
| Blade Finish                        | Oak/Walnut                   |  |  |
| Glass Finish                        | Alabaster                    |  |  |
| Size                                | 52"                          |  |  |
| Motor Specs                         | 153mmx12mm                   |  |  |
| Wire Length<br>(Shown in inches)    | 54"                          |  |  |
| Down Rod Included (Shown in inches) | 4"                           |  |  |
| Blade Pitch                         | 12 Degrees                   |  |  |
| Speeds                              | 3                            |  |  |
| Forward/Reverse                     | YES                          |  |  |
| CFM High                            | 4240                         |  |  |
| Dual Mount Canopy                   | YES                          |  |  |
| Light Kit Included                  | YES                          |  |  |
| Lamp Info                           | 4 x 40W (Lamps NOT INCLUDED) |  |  |
| Location Use                        | INDOOR ONLY                  |  |  |
| Warranty                            | Limited Lifetime             |  |  |

| Available Finishes |                    | Glass Finishes                                         |                        |  |
|--------------------|--------------------|--------------------------------------------------------|------------------------|--|
|                    | WH: White          |                                                        | WH: White              |  |
|                    | CH: Chrome         |                                                        | TS: Tea Stained        |  |
| Ī                  | BN: Brushed Nickel | 1                                                      | WTR: Clear Water Glass |  |
|                    | MB: Matte Black    |                                                        | SD: Clear Seeded Glass |  |
| With Land          | RB: Rubbed Bronze  | *Some finish and glass options are special order only. |                        |  |