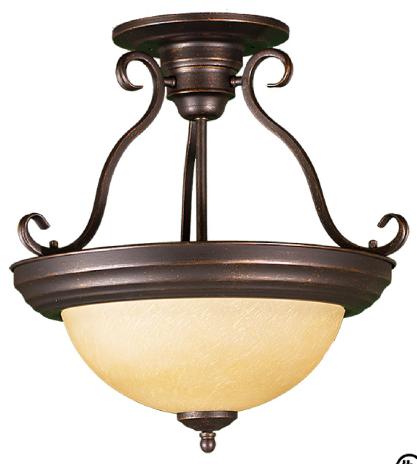

Model #: SF-2TS-RB

**Fixture Series:** Laredo

Semi-Flush Ceiling Fixture **Description:** 

**Product Finish:** Oil Rubbed

**Bronze** 

**Glass Finish: Tea Stained** 

Replacement Glass: G-CF2-TS

Height: 15"

Width: 15"

Lamp Type: **Medium Base** 

Lamp Max Wattage: 2 x 60W

Dimensions shown in inches