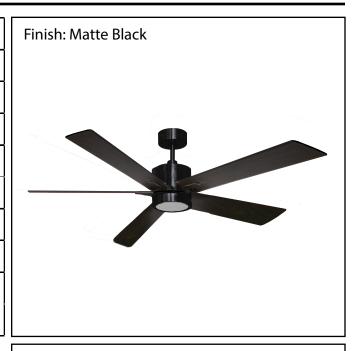

| Model#                                     | SUN552-MB5MB/WL     |  |  |
|--------------------------------------------|---------------------|--|--|
| Fixture Series                             | Cosmo               |  |  |
| Description                                | Ceiling Fan         |  |  |
| Finish                                     | Matte Black         |  |  |
| Blade Color                                | Matte Black/ Walnut |  |  |
| SKU #                                      | 19190               |  |  |
| Dimensions<br>(Dimensions shown in inches) | 52" Blade span      |  |  |
| Lamp Info                                  | Integrated LED      |  |  |
| Blade Options                              | Matte Black/ Walnut |  |  |