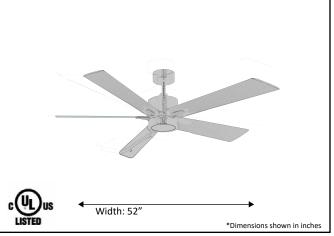

| Model#                                     | SUN552-MB5MB/WL     |  |  |
|--------------------------------------------|---------------------|--|--|
| Fixture Series                             | Cosmo               |  |  |
| Description                                | Ceiling Fan         |  |  |
| Finish                                     | Matte Black         |  |  |
| Blade Color                                | Matte Black/ Walnut |  |  |
| SKU #                                      | 19190               |  |  |
| Dimensions<br>(Dimensions shown in inches) | 52" Blade span      |  |  |
| Lamp Info                                  | Integrated LED      |  |  |
| Blade Options                              | Matte Black/ Walnut |  |  |